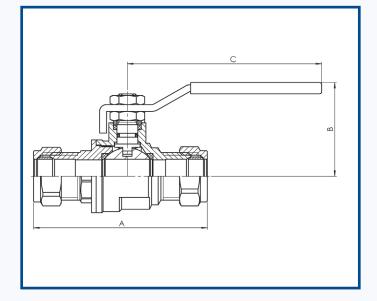

\*Applicable to 35mm/42mm/54mm versions

| CONNECTIONS               |  |
|---------------------------|--|
| Compression x Compression |  |

| SIZE        |  | 15mm  | 22mm  | 28mm  | 35mm  | 42mm  | 54mm  |  |  |
|-------------|--|-------|-------|-------|-------|-------|-------|--|--|
| A (mm)      |  | 75.0  | 84.5  | 90.5  | 105.0 | 118.0 | 141.5 |  |  |
| B (mm)      |  | 41.0  | 45.0  | 54.0  | 60.0  | 75.0  | 83.0  |  |  |
| C (mm)      |  | 84.0  | 84.0  | 120.0 | 120.0 | 163.0 | 163.0 |  |  |
| Rating      |  | PN32  | PN32  | PN32  | PN25  | PN25  | PN25  |  |  |
| Weight (kg) |  | 0.250 | 0.370 | 0.600 | 0.850 | 1.340 | 2.150 |  |  |